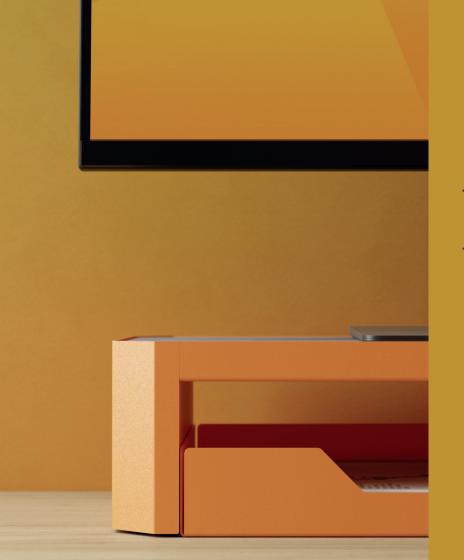

## Elevate your working day with a **Platform**.

With many of us working longer or more flexible hours, it is vital to make sure your monitor is at the correct and comfortable height. Available in two widths to suit different screens and desk space, Platform's minimalist design ensures that your display is always lifted. With a handy removable tray to pop your bits 'n bobs in, Platform keeps your desk tidy all day.

## Work comfortably and clutter free with a Platform.

Steel screen stand and accompanying tray.

Anti-slip, scratch free fabric top.

Available in two widths.

Discreet rubber feet.

Designed and made in the UK.