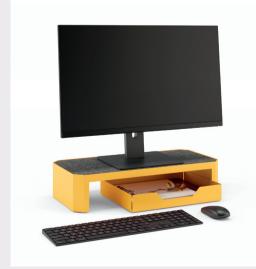

## Elevate your working day with a **Platform**.

With many of us working longer or more flexible hours, it is vital to make sure your monitor is at the correct and comfortable height. Available in two widths to suit different screens and desk space, Platform's minimalist design ensures that your display is always lifted. With a handy removable tray to pop your bits 'n bobs in, Platform keeps your desk tidy all day.

## Work comfortably and clutter free with a Platform.

Steel screen stand and accompanying tray.

Anti-slip, scratch free fabric top.

Available in two widths.

Discreet rubber feet.

Designed and made in the UK.