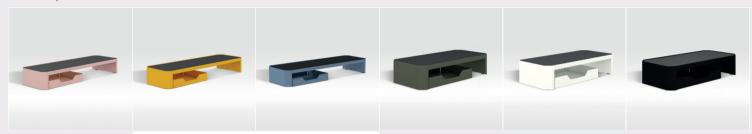

## Elevate your working day with a **Platform**.

With many of us working longer or more flexible hours, it is vital to make sure your monitor is at the correct and comfortable height. Available in two widths to suit different screens and desk space, Platform's minimalist design ensures that your display is always lifted. With a handy removable tray to pop your bits 'n bobs in, Platform keeps your desk tidy all day.

## Work comfortably and clutter free with a Platform.

Steel screen stand and accompanying tray.

Anti-slip, scratch free fabric top.

Available in two widths.

Discreet rubber feet.

Designed and made in the UK.