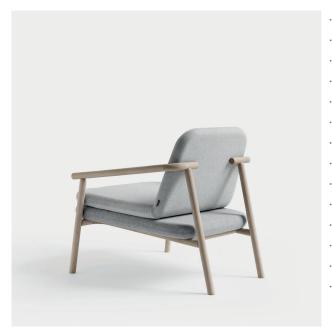

## **For Now Chair**

The For Now Chair injects a sense of domestic comfort and expression into the spaces of public activities. The warm and light expression responds to the increasing fusion between home and contract and contributes to the creation of spaces providing calm and contentment. Frame in solid soaped oak / solid black stained oak. Available in all textiles and leather qualities.