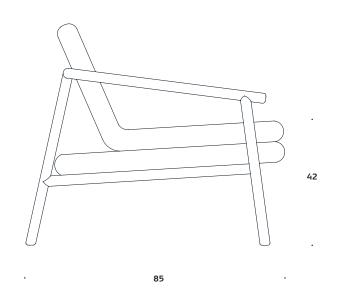

## **For Now Chair**

The For Now Chair injects a sense of domestic comfort and expression into the spaces of public activities. The warm and light expression responds to the increasing fusion between home and contract and contributes to the creation of spaces providing calm and contentment. Frame in solid soaped oak / solid black stained oak. Available in all textiles and leather qualities.

Dimensions defined in centimeters

**Design** Chris Liljenberg Halstrøm

Materials High quality moulded foam. Legs in solid soaped oak / solid black stained oak.

**Fabric** Available in all textiles and leather qualities