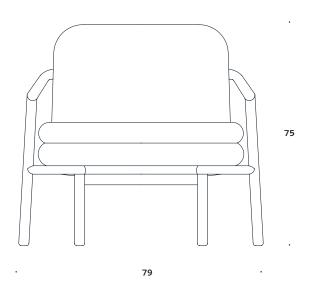

## **For Now Chair**

The For Now Chair injects a sense of domestic comfort and expression into the spaces of public activities. The warm and light expression responds to the increasing fusion between home and contract and contributes to the creation of spaces providing calm and contentment. Frame in solid soaped oak / solid black stained oak. Available in all textiles and leather qualities.

Dimensions defined in centimeters

**Design** Chris Liljenberg Halstrøm

Materials High quality moulded foam. Legs in solid soaped oak / solid black stained oak.

**Fabric** Available in all textiles and leather qualities