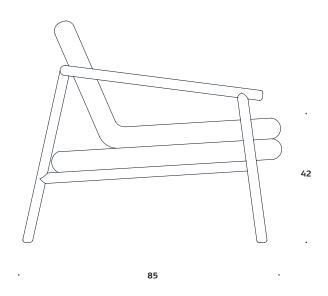

## **For Now Chair**

The For Now Chair injects a sense of domestic comfort and expression into the spaces of public activities. The warm and light expression responds to the increasing fusion between home and contract and contributes to the creation of spaces providing calm and contentment. Frame in solid soaped oak / solid black stained oak. Available in all textiles and leather qualities.

Dimensions defined in centimeters

**Design** Chris Liljenberg Halstrøm

Materials High quality moulded foam. Legs in solid soaped oak / solid black stained oak.

**Fabric** Available in all textiles and leather qualities