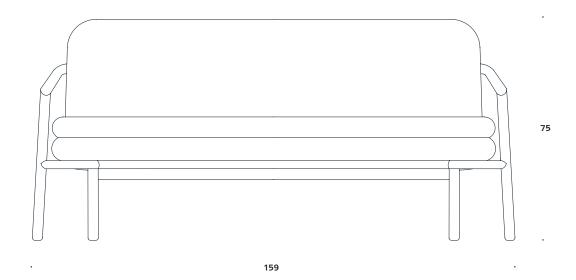

### **For Now Sofa**

The For Now Sofa injects a sense of domestic comfort and expression into the spaces of public activities. The warm and light expression responds to the increasing fusion between home and contract and contributes to the creation of spaces providing calm and contentment. The compact size makes it relevant for a number of various spaces. Frame in solid soaped oak / solid black stained oak. Available in all textiles and leather qualities.

Dimensions defined in centimeters

**Design** Chris Liljenberg Halstrøm

**Materials** High quality moulded foam. Legs in solid soaped oak / solid black stained oak.

**Fabric** Available in all textiles and leather qualities