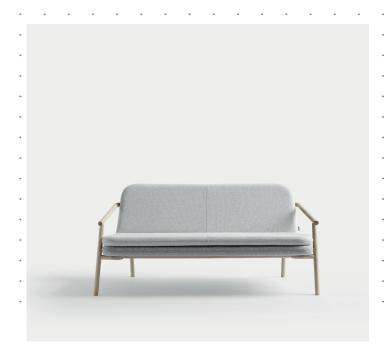

### **For Now Sofa**

The For Now Sofa injects a sense of domestic comfort and expression into the spaces of public activities. The warm and light expression responds to the increasing fusion between home and contract and contributes to the creation of spaces providing calm and contentment. The compact size makes it relevant for a number of various spaces. Frame in solid soaped oak / solid black stained oak. Available in all textiles and leather qualities.