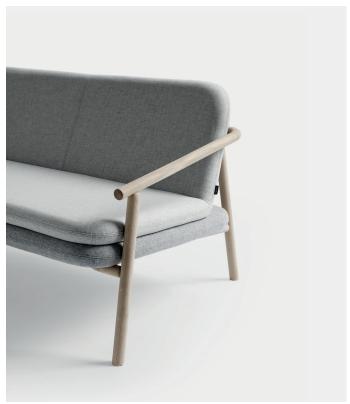

### **For Now Sofa**

The For Now Sofa injects a sense of domestic comfort and expression into the spaces of public activities. The warm and light expression responds to the increasing fusion between home and contract and contributes to the creation of spaces providing calm and contentment. The compact size makes it relevant for a number of various spaces. Frame in solid soaped oak / solid black stained oak. Available in all textiles and leather qualities.

Dimensions defined in centimeters

**Design** Chris Liljenberg Halstrøm

**Materials** High quality moulded foam. Legs in solid soaped oak / solid black stained oak.

**Fabric** Available in all textiles and leather qualities