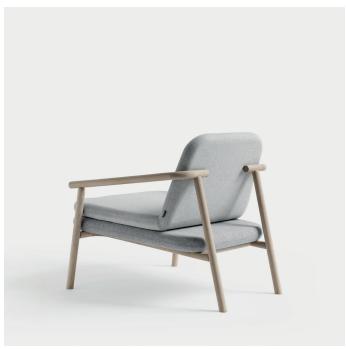

## **For Now Chair**

The For Now Chair injects a sense of domestic comfort and expression into the spaces of public activities. The warm and light expression responds to the increasing fusion between home and contract and contributes to the creation of spaces providing calm and contentment. Frame in solid soaped oak / solid black stained oak. Available in all textiles and leather qualities.