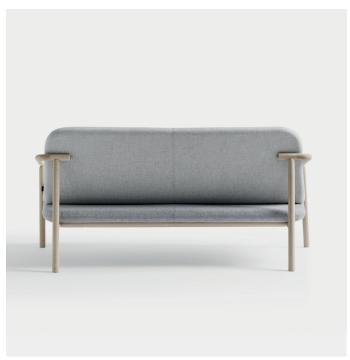

### **For Now Sofa**

The For Now Sofa injects a sense of domestic comfort and expression into the spaces of public activities. The warm and light expression responds to the increasing fusion between home and contract and contributes to the creation of spaces providing calm and contentment. The compact size makes it relevant for a number of various spaces. Frame in solid soaped oak / solid black stained oak. Available in all textiles and leather qualities.

Dimensions defined in centimeters

**Design** Chris Liljenberg Halstrøm

**Materials** High quality moulded foam. Legs in solid soaped oak / solid black stained oak.

**Fabric** Available in all textiles and leather qualities