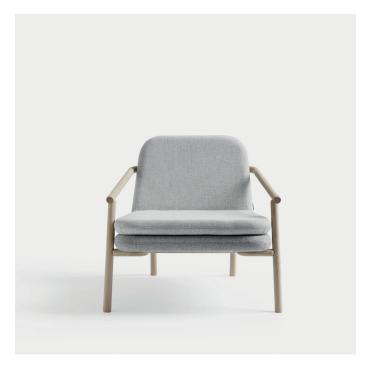

## **For Now Chair**

The For Now Chair injects a sense of domestic comfort and expression into the spaces of public activities. The warm and light expression responds to the increasing fusion between home and contract and contributes to the creation of spaces providing calm and contentment. Frame in solid soaped oak / solid black stained oak. Available in all textiles and leather qualities.