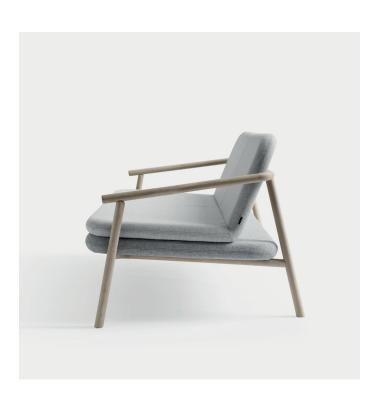

## **For Now Chair**

The For Now Chair injects a sense of domestic comfort and expression into the spaces of public activities. The warm and light expression responds to the increasing fusion between home and contract and contributes to the creation of spaces providing calm and contentment. Frame in solid soaped oak / solid black stained oak. Available in all textiles and leather qualities.

Dimensions defined in centimeters

**Design** Chris Liljenberg Halstrøm

Materials High quality moulded foam. Legs in solid soaped oak / solid black stained oak.

**Fabric** Available in all textiles and leather qualities